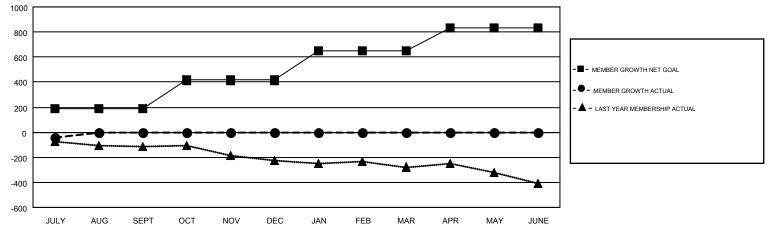

#### GMT CA 1

| Clubs         |               |           |               | Members               |                           |                         |                                                    |  |
|---------------|---------------|-----------|---------------|-----------------------|---------------------------|-------------------------|----------------------------------------------------|--|
|               | RESULTS FOR   | 2019-2020 |               | RESULTS FOR 2019-2020 |                           |                         |                                                    |  |
| QUARTER       | NEW CLUB GOAL | NEW CLUBS | DROPPED CLUBS | QUARTER               | MEMBER GROWTH NET<br>GOAL | MEMBER GROWTH<br>ACTUAL | DROPPED<br>MEMBERS ACTUAL<br>(including transfers) |  |
| JULY/AUG/SEPT | 0             | 0         | 0             | JULY/AUG/SEPT         | 185                       | 69                      | 100                                                |  |
| OCT/NOV/DEC   | 2             | 0         | 0             | OCT/NOV/DEC           | 230                       | 0                       | 0                                                  |  |
| JAN/FEB/MAR   | 3             | 0         | 0             | JAN/FEB/MAR           | 235                       | 0                       | 0                                                  |  |
| APR/MAY/JUNE  | 1             | 0         | 0             | APR/MAY/JUNE          | 180                       | 0                       | 0                                                  |  |