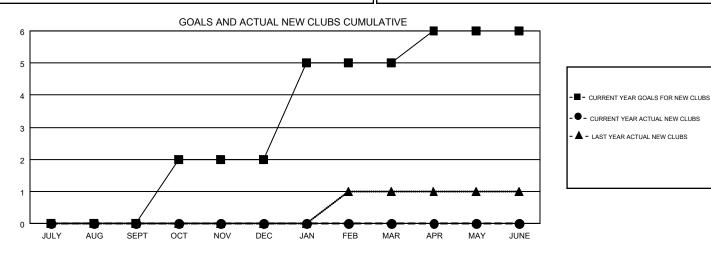

#### GMT CA 1

| Clubs         |               |           |               | Members               |                           |                         |                                                    |  |
|---------------|---------------|-----------|---------------|-----------------------|---------------------------|-------------------------|----------------------------------------------------|--|
|               | RESULTS FOR   | 2019-2020 |               | RESULTS FOR 2019-2020 |                           |                         |                                                    |  |
| QUARTER       | NEW CLUB GOAL | NEW CLUBS | DROPPED CLUBS | QUARTER               | MEMBER GROWTH NET<br>GOAL | MEMBER GROWTH<br>ACTUAL | DROPPED<br>MEMBERS ACTUAL<br>(including transfers) |  |
| JULY/AUG/SEPT | 0             | 0         | 0             | JULY/AUG/SEPT         | 185                       | 69                      | 100                                                |  |
| OCT/NOV/DEC   | 2             | 0         | 0             | OCT/NOV/DEC           | 230                       | 0                       | 0                                                  |  |
| JAN/FEB/MAR   | 3             | 0         | 0             | JAN/FEB/MAR           | 235                       | 0                       | 0                                                  |  |
| APR/MAY/JUNE  | 1             | 0         | 0             | APR/MAY/JUNE          | 180                       | 0                       | 0                                                  |  |